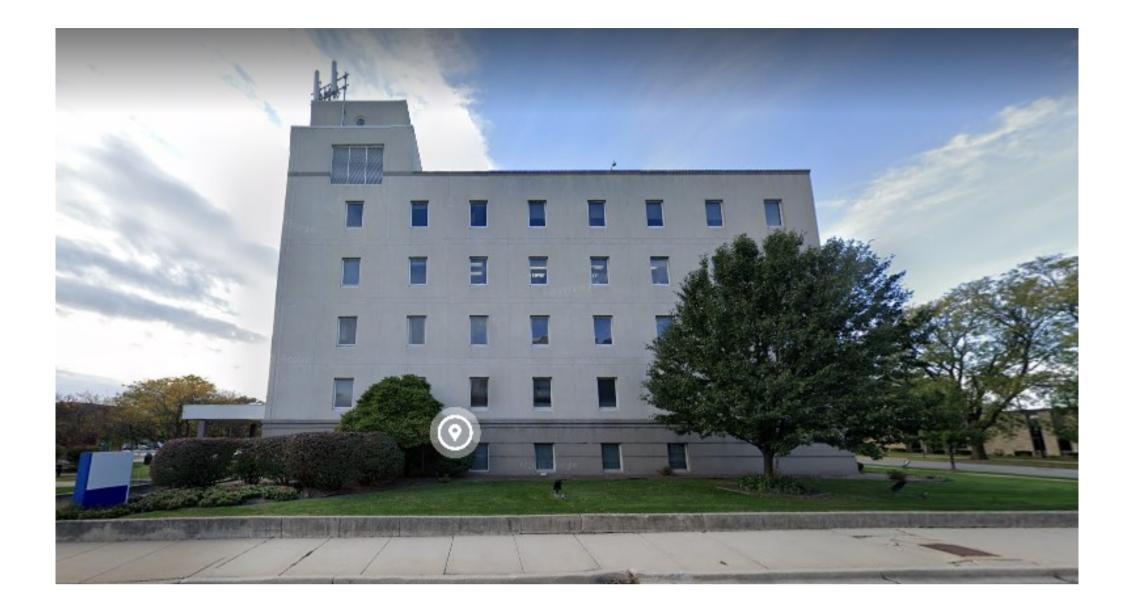

## **OVERVIEW**

\*\*Beautiful 5 Floor Office Space is Built-to-Suit!~Great Opportunity For Rent Office Space &/or Medical Facilities!~Customized to Fit Your Business Needs!~Multiple Office Spaces Available or Rent Out an Entire Floor!~Spaces Vary in Sq Ft Size Convenience Factors Included 2 Elevators, Large Storage Spaces, Mezzanine Area & So Much More!!~Call Today For Details!~Floor Plan in Additional Info\*\*Click on Virtual Tour to Explore\*\*

 VIEW MORE ~

 RENTAL DETAILS

 SPACE AVAILABLE
 5,343-26,715 SF

 RENT RATE (YR)
 \$20.00 USD /SF/yr

 MAX CONTIG. (BLDG)
 26,715 SF

 LEASE TYPE
 Full Service Gross

| # OF SPACES         | 5                     | LEASE LENGTH          | Negotiable |  |
|---------------------|-----------------------|-----------------------|------------|--|
| RENT RATE (MO)      | \$1.67 USD /SF/mo     | AVAILABLE             | -          |  |
| BUILDING DETAILS    |                       |                       |            |  |
| PROPERTY TYPE       | Office                | <b>BUILDING CLASS</b> | В          |  |
| PROPERTY SUBTYPE    | Office Live/Work Unit | YEAR BUILT            | 1948       |  |
| TOTAL BUILDING SIZE | 35,700 SF             | PARKING SPACES        | 98         |  |
|                     |                       |                       |            |  |